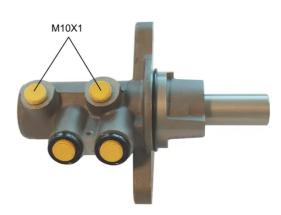

### **Technical specifications**

| EAN code<br>8432509666517 | Axle           |                  |
|---------------------------|----------------|------------------|
| Threading                 | Braking system | Material         |
| <b>10 X 1 (2)</b>         | BOSCH          | <b>Aluminium</b> |