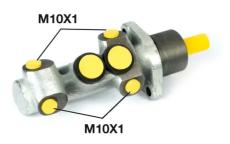

#### **Technical specifications**

| EAN code<br><b>8432509612255</b> | Axle           | Diameter<br><b>23,81</b> mm |
|----------------------------------|----------------|-----------------------------|
| Threading                        | Braking system | Material                    |
| <b>10 x 1 (4)</b>                | <b>Bendix</b>  | Cast Iron                   |