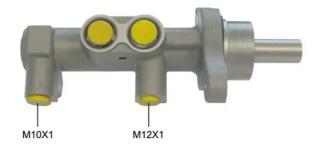

## **Technical specifications**

EAN code
8432509638590

Axle

Diameter
22,2 mm

Threading
12 X 1 (1),10 X 1
ATE

Material
Aluminium

**COMPATIBLE VEHICLES** 