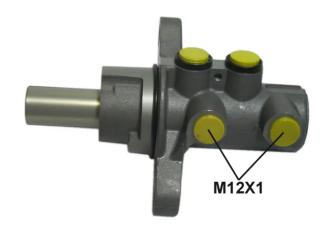

## **Technical specifications**

EAN code
8432509658895

Axle

Diameter
22,2 mm

Threading
Braking system
Material
12 X 1 (2)
BOSCH
Aluminium

**COMPATIBLE VEHICLES** 