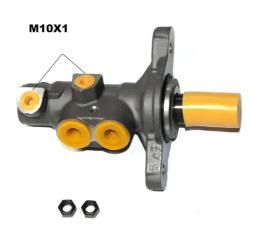

#### **Technical specifications**

| 10 X 1 (2)                | Aluminium |
|---------------------------|-----------|
| Threading                 | Material  |
| EAN code<br>8432509666531 | Axle      |