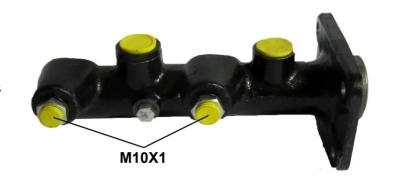

## **Technical specifications**

EAN code Diameter 8432509612477 Axle 22,2 mm

Threading Material 10 x 1 (2) Cast Iron

**COMPATIBLE VEHICLES** 