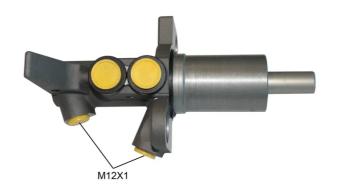

## **Technical specifications**

EAN code
8432509664612

Axle

Diameter
25,4 mm

Threading

Braking system
Material
12 X 1 (2)

TRW

Aluminium