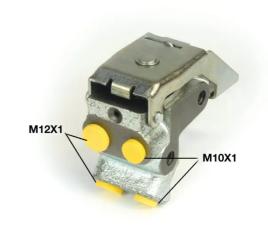

## **Technical specifications**

EAN code

8432509613467

Axle

Threading

10 x 1 (2),12 x 1

(2)

Material