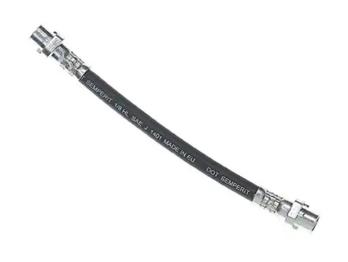

## BRAKE HOSE T 06 031

## The T 06 031 brake hose is synonymous with reliability

Brembo flexible brake hoses are made in Semperit, a material that guarantees superior standards in terms of strength and flexibility. All Brembo pipes are manufactured and tested according to SAE J14014Q / 2010 international standards, which set stringent safety and reliability requirements which the pipes must meet.

## **Technical specifications**

EAN code Axle Length 8432509647912 Rear 210 mm

Threading 1 Threading 2 F10X1 F10X1

**COMPATIBLE VEHICLES** 