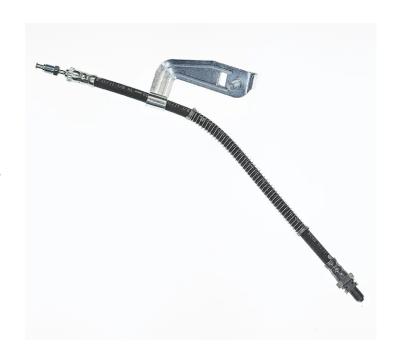

## BRAKE HOSE T 24 025

## The T 24 025 brake hose is synonymous with reliability

Brembo flexible brake hoses are made in Semperit, a material that guarantees superior standards in terms of strength and flexibility. All Brembo pipes are manufactured and tested according to SAE J14014Q / 2010 international standards, which set stringent safety and reliability requirements which the pipes must meet.

## **Technical specifications**

EAN code Axle Length 8432509614730 Front 420 mm

Threading 1 Threading 2 M10X1 M10X1

**COMPATIBLE VEHICLES** 