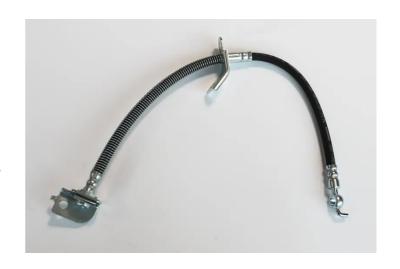

## BRAKE HOSE T 30 145

## **Technical specifications**

EAN code Axle Length 8432509662359 Front 535 mm

Threading 1 Threading 2 **F10X1** banjo

**COMPATIBLE VEHICLES** 