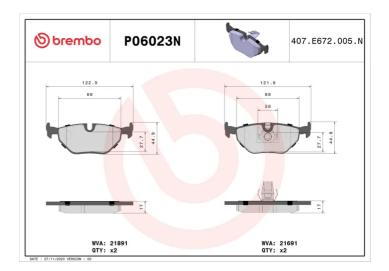

### **Technical specifications**

| EAN code             | Axle         | Thickness      |
|----------------------|--------------|----------------|
| <b>8020584109977</b> | Rear         | <b>17</b> mm   |
| Width                | Height       | Braking system |
| <b>122</b> mm        | <b>45</b> mm | <b>Teves</b>   |
|                      |              | Accessories    |

#### Wear indicator

Prepared for wear indicator

WVA number 21691,21891

With anti-squeal shim With piston clip