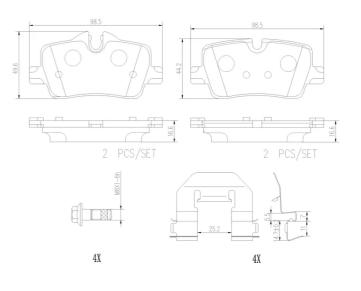

### **Technical specifications**

| EAN code      | Axle         | Thickness      |
|---------------|--------------|----------------|
| 8020584118900 | <b>Rear</b>  | <b>17</b> mm   |
| Width         | Height       | Braking system |
| <b>99</b> mm  | <b>44</b> mm | <b>TRW</b>     |

#### Wear indicator

Prepared for wear indicator

WVA number 21421,21422

**COMPATIBLE VEHICLES** 