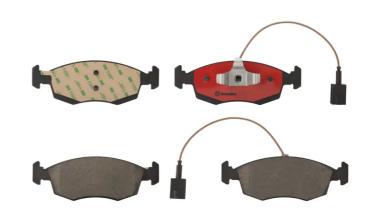

## BRAKE PAD PRIME CERAMIC P23138N

## The P23138N NAO brake pad is synonymous with reliability

Brembo NAO brake pads stand out for their ultimate braking comfort, reduced friction wear and low dust mission, which makes for cleaner rims and reduced maintenance requirements. The advanced friction material in keeping with the strictest environmental standards is the main distinguishing feature of NAO compounds.

- ✓ OE-equivalent
- Brembo quality
- Safety
- Comfort
- Durability
- ✓ Dust reduction
- ✓ With accessories

## **Technical specifications**

| EAN code<br><b>8020584088319</b>  | Axle<br>Front                    | Thickness  17 mm                                                    |
|-----------------------------------|----------------------------------|---------------------------------------------------------------------|
| Width 150 mm                      | Height 53 mm                     | Braking system<br><b>Teves</b>                                      |
| Wear indicator<br><b>Electric</b> | WVA number<br><b>25429,25430</b> | Accessories With accessories With anti-squeal shim With piston clip |