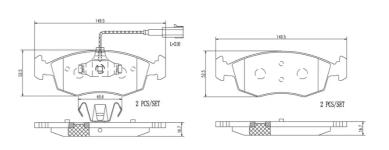

## **Technical specifications**

| EAN code<br><b>8020584088319</b>  | Axle<br>Front                    | Thickness  17 mm                                                    |
|-----------------------------------|----------------------------------|---------------------------------------------------------------------|
| Width 150 mm                      | Height 53 mm                     | Braking system<br><b>Teves</b>                                      |
| Wear indicator<br><b>Electric</b> | WVA number<br><b>25429,25430</b> | Accessories With accessories With anti-squeal shim With piston clip |