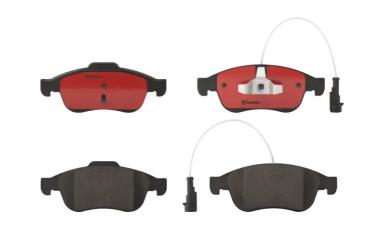

## BRAKE PAD PRIME CERAMIC P23148N

## The P23148N NAO brake pad is synonymous with reliability

Brembo NAO brake pads stand out for their ultimate braking comfort, reduced friction wear and low dust mission, which makes for cleaner rims and reduced maintenance requirements. The advanced friction material in keeping with the strictest environmental standards is the main distinguishing feature of NAO compounds.

- ✓ OE-equivalent
- Brembo quality
- Safety
- ✓ Comfort
- Durability
- ✓ Dust reduction
- ✓ With accessories