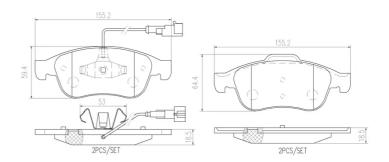

## **Technical specifications**

| EAN code<br><b>8020584088333</b>  | Axle<br>Front                    | Thickness 19 mm                                                     |
|-----------------------------------|----------------------------------|---------------------------------------------------------------------|
| Width 155 mm                      | Height <b>59</b> mm              | Braking system<br><b>Teves</b>                                      |
| Wear indicator<br><b>Electric</b> | WVA number<br><b>24538,25180</b> | Accessories With accessories With anti-squeal shim With piston clip |