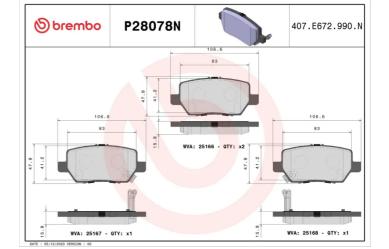

## **Technical specifications**

EAN code Axle Thickness 8020584082874 Rear 16 mm

Width Height 107 mm 47 mm

Wear indicator WVA number Accessories

Acoustic 25166,25167,25168 With anti-squeal shim

**COMPATIBLE VEHICLES** 