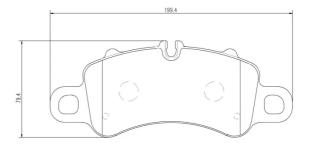

## **Technical specifications**

EAN code Axle Thickness **8020584119754** Front **17** mm

Width Height 200 mm 79 mm

Wear indicator

Prepared for wear indicator

WVA number

25983

Accessories