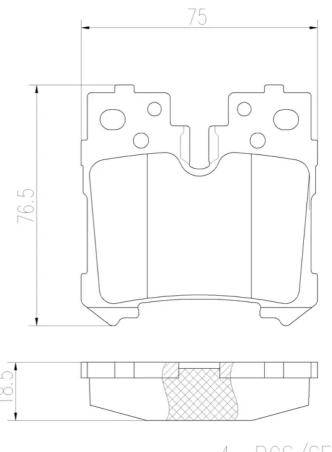

## **Technical specifications**

Thickness EAN code Axle 8020584081907 Rear **19** mm

Width Height Braking system

**75** mm Advics **77** mm

Wear indicator Prepared for wear

24244

indicator

WVA number

Accessories With anti-squeal

shim

4 PCS/SET

**COMPATIBLE VEHICLES** 