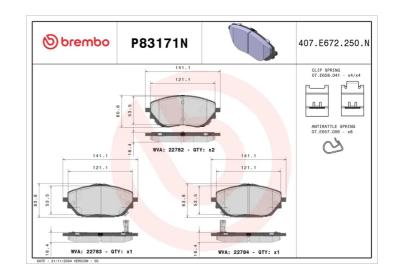

## **Technical specifications**

| EAN code<br><b>8020584116777</b> | Axle<br><b>Front</b>   | Thickness 18 mm              |
|----------------------------------|------------------------|------------------------------|
| Width<br>141 mm                  | Height<br><b>60</b> mm | Braking system  CBI          |
| Wear indicator                   | WVA number             | Accessories With anti-squeal |

22782,22783,22784

shim

**COMPATIBLE VEHICLES** 