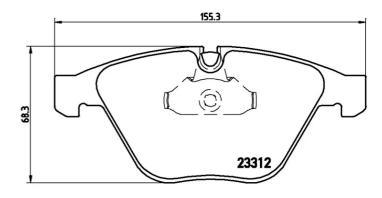

## **Technical specifications**

EAN code Thickness **8020584050316 20** mm

Width Height Braking system

**155** mm **68** mm **Teves** 

Wear indicator WVA number Accessories

Prepared for wear indicator 23312,23347 With anti-squeal shim