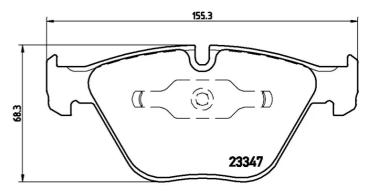

## **Technical specifications**

EAN code Thickness **8020584050316 20** mm

Width Height Braking system

**155** mm **68** mm **Teves** 

Wear indicator WVA number Accessories

Prepared for wear indicator 23312,23347 With anti-squeal shim