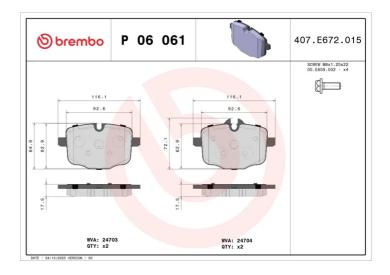

## **BRAKE PAD P 06 061**

## **Technical specifications**

| Total Spe                                  |                               |                                                                             |
|--------------------------------------------|-------------------------------|-----------------------------------------------------------------------------|
| EAN code<br><b>8020584090251</b>           | Axle<br><b>Rear</b>           | Thickness 18 mm                                                             |
| Width<br>116 mm                            | Height 66 mm                  | Braking system <b>TRW</b>                                                   |
| Wear indicator Prepared for wear indicator | WVA number <b>24703,24704</b> | Accessories With accessories With anti-squeal shim With brake caliper bolts |