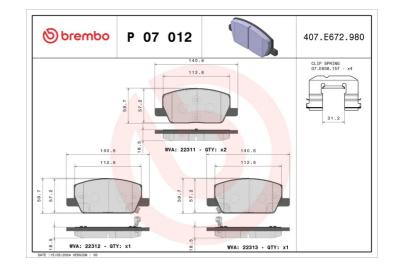

## **Technical specifications** Thickness EAN code Axle 8020584115763 Front **19** mm Width Height Braking system 141 mm 60 mm Mando Accessories With accessories Wear indicator WVA number With anti-squeal Acoustic 22311,22312,22313 shim With piston clip