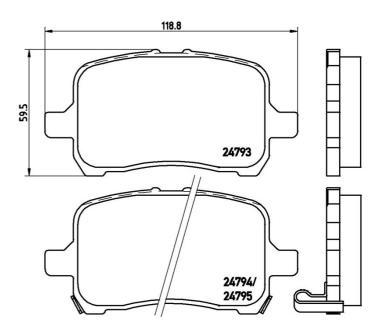

## **Technical specifications**

EAN code Axle Thickness **8020584090404** Front **20** mm

Width Height Braking system

119 mm 60 mm Bosch

Wear indicator WVA number
Acoustic 24793,24794,24795