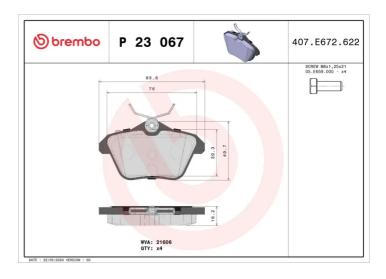

## **BRAKE PAD P 23 067**

## **Technical specifications**

| EAN code<br><b>8020584051375</b> | Axle<br><b>Rear</b>        | Thickness 17 mm                                                             |
|----------------------------------|----------------------------|-----------------------------------------------------------------------------|
| Width<br><b>90</b> mm            | Height<br><b>50</b> mm     | Braking system<br><b>Lucas</b>                                              |
| Wear indicator<br><b>Without</b> | WVA number<br><b>21606</b> | Accessories With accessories With anti-squeal shim With brake caliper bolts |