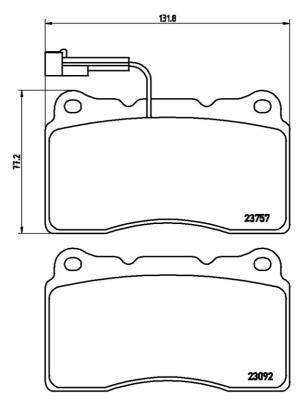

## **Technical specifications**

| EAN code                   | Axle                      | Thickness                               |
|----------------------------|---------------------------|-----------------------------------------|
| <b>8020584060285</b>       | Front                     | <b>16</b> mm                            |
| Width                      | Height                    | Braking system                          |
| <b>132</b> mm              | <b>77</b> mm              | <b>Brembo</b>                           |
| Wear indicator<br>Electric | WVA number<br>23092,23757 | Accessories<br>With anti-squeal<br>shim |