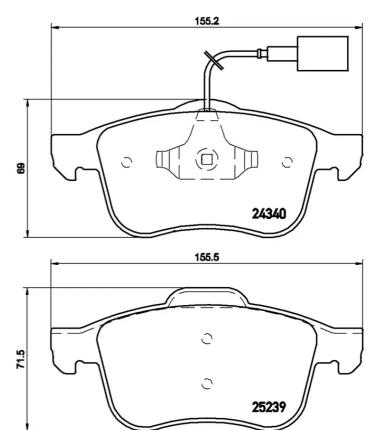

## **Technical specifications**

| EAN code<br><b>8020584068687</b> | Axle<br>Front                 | Thickness<br>20 mm                      |
|----------------------------------|-------------------------------|-----------------------------------------|
| Width 155 mm                     | Height<br><b>69</b> mm        | Braking system <b>Teves</b>             |
| Wear indicator<br>Electric       | WVA number <b>24340,25239</b> | Accessories<br>With anti-squeal<br>shim |