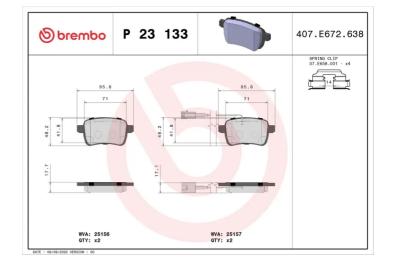

- OE-equivalent
- Brembo quality
- ECE-R90 certificate
- Safety
- Performance
- Comfort
- With accessories

| Technical specifications          |                           |                                                                                 |
|-----------------------------------|---------------------------|---------------------------------------------------------------------------------|
| EAN code                          | Axle                      | Thickness                                                                       |
| <b>8020584102947</b>              | <b>Rear</b>               | <b>18</b> mm                                                                    |
| Width                             | Height                    | Braking system                                                                  |
| <b>96</b> mm                      | <b>45</b> mm              | <b>TRW-Lucas</b>                                                                |
| Wear indicator<br><b>Electric</b> | WVA number<br>25156,25157 | Accessories<br>With accessories<br>With anti-squeal<br>shim<br>With piston clip |