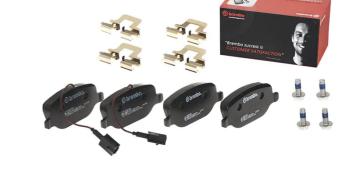

## The P 23 152 brake pad is synonymous with reliability

The Brembo brake pad guarantees ultimate safety when braking thanks to the use of more than 100 different compounds, designed according to the type of vehicle and use. Stopping distances reduced to a minimum, maximum driving comfort and silent operation are the most important features of Brembo materials. Brembo brake pads are supplied together with an extensive range of accessories and assembly kits for professional-standard installation.

- ✓ OE-equivalent
- Brembo quality
- ✓ ECE-R90 certificate
- Safety
- ✓ Performance
- Comfort
- ✓ With accessories

## **Technical specifications**

| EAN code<br><b>8020584109908</b>  | Axle<br><b>Rear</b>       | Thickness 18 mm                                                             |
|-----------------------------------|---------------------------|-----------------------------------------------------------------------------|
| Width 117 mm                      | Height<br><b>50</b> mm    | Braking system<br>Lucas                                                     |
| Wear indicator<br><b>Electric</b> | WVA number<br>23811,24788 | Accessories With accessories With anti-squeal shim With brake caliper bolts |