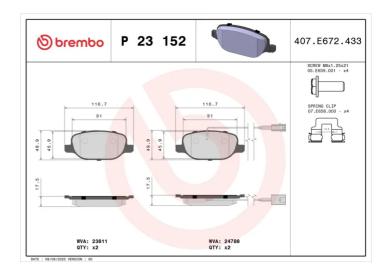

## BRAKE PAD P 23 152

## **Technical specifications**

| EAN code<br><b>8020584109908</b>  | Axle<br><b>Rear</b>       | Thickness 18 mm                                                             |
|-----------------------------------|---------------------------|-----------------------------------------------------------------------------|
| Width 117 mm                      | Height<br><b>50</b> mm    | Braking system<br>Lucas                                                     |
| Wear indicator<br><b>Electric</b> | WVA number<br>23811,24788 | Accessories With accessories With anti-squeal shim With brake caliper bolts |