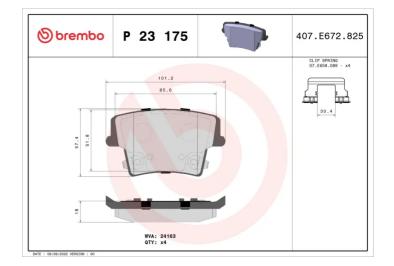

#### **Technical specifications** Thickness EAN code Axle 8020584084564 Rear 18 mm Width Height Braking system 101 mm 58 mm Bosch Accessories With accessories Wear indicator WVA number With anti-squeal Acoustic 24163 shim With piston clip