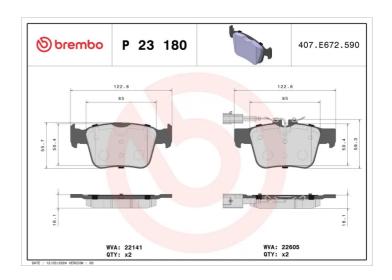

## **BRAKE PAD P 23 180**

## **Technical specifications**

| EAN code<br><b>8020584087053</b>  | Axle<br><b>Rear</b>       | Thickness  16 mm                        |
|-----------------------------------|---------------------------|-----------------------------------------|
| Width 123 mm                      | Height<br><b>56</b> mm    | Braking system<br><b>Teves</b>          |
| Wear indicator<br><b>Electric</b> | WVA number<br>22604,22605 | Accessories<br>With anti-squeal<br>shim |