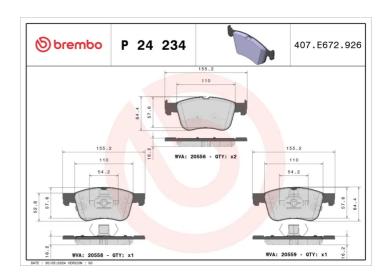

## **Technical specifications**

| EAN code<br><b>8020584118481</b> | Axle<br>Front              | Thickness 17 mm                                                     |
|----------------------------------|----------------------------|---------------------------------------------------------------------|
| Width 155 mm                     | Height 64 mm               | Braking system <b>ATE</b>                                           |
| Wear indicator <b>Without</b>    | WVA number<br><b>20556</b> | Accessories With accessories With anti-squeal shim With piston clip |