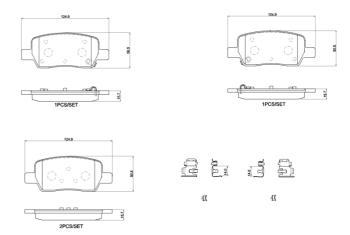

## **Technical specifications**

EAN code Axle Thickness **8020584125687 Rear 16** mm

Width Height 125 mm 50 mm

Wear indicator Accessories

Acoustic With accessories