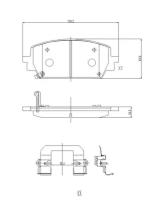

## **Technical specifications**

EAN code Axle Thickness **8020584124369 Front 18** mm

Width Height 154 mm 64 mm

Accessories

Wear indicator WVA number With accessories Acoustic 26465,26466,26467 With anti-squeal shim