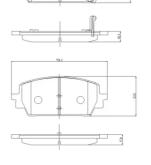

## **Technical specifications**

EAN code Axle Thickness **8020584124369 Front 18** mm

Width Height 154 mm 64 mm

Accessories

Wear indicator WVA number With accessories Acoustic 26465,26466,26467 With anti-squeal shim