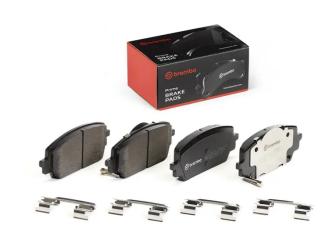

## The P 30 151 brake pad is synonymous with reliability

The Brembo brake pad guarantees ultimate safety when braking thanks to the use of more than 100 different compounds, designed according to the type of vehicle and use. Stopping distances reduced to a minimum, maximum driving comfort and silent operation are the most important features of Brembo materials. Brembo brake pads are supplied together with an extensive range of accessories and assembly kits for professional-standard installation.

- ✓ OE-equivalent
- Brembo quality
- ECE-R90 certificate
- ✓ Safety
- Performance
- ✓ Comfort
- With accessories

With piston clip

**COMPATIBLE VEHICLES** 