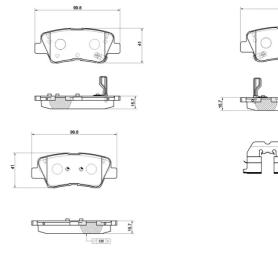

## **Technical specifications**

**Thickness** EAN code Axle 8020584126110 Rear 16 mm

Width Height 100 mm **41** mm

Accessories

With accessories Wear indicator With anti-squeal Without

shim

With piston clip