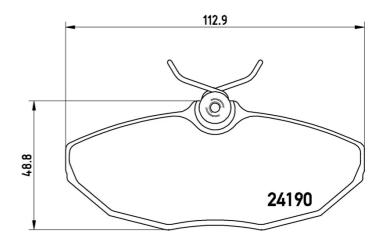

#### **Technical specifications**

| EAN code                         | Axle                       | Thickness                               |
|----------------------------------|----------------------------|-----------------------------------------|
| 8020584053089                    | <b>Rear</b>                | <b>17</b> mm                            |
| Width                            | Height                     | Braking system                          |
| <b>113</b> mm                    | <b>49</b> mm               | <b>Lucas</b>                            |
| Wear indicator<br><b>Without</b> | WVA number<br><b>24190</b> | Accessories<br>With anti-squeal<br>shim |