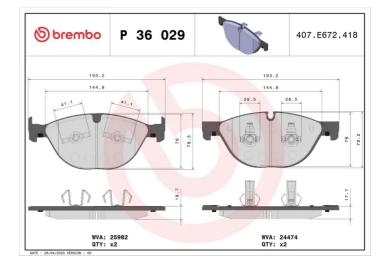

#### **Technical specifications** Thickness EAN code Axle 8020584081181 Front 18 mm Width Height Braking system 193 mm 79 mm Teves Accessories Wear indicator With accessories WVA number Prepared for wear With anti-squeal 24474,25982 indicator shim With piston clip