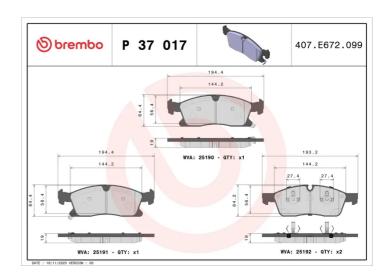

## **BRAKE PAD P 37 017**

## **Technical specifications**

| EAN code<br><b>8020584109540</b> | Axle<br>Front                          | Thickness <b>19</b> mm                                              |
|----------------------------------|----------------------------------------|---------------------------------------------------------------------|
| Width 193 mm                     | Height 64 mm                           | Braking system<br><b>Teves</b>                                      |
| Wear indicator Acoustic          | WVA number<br><b>25190,25191,25192</b> | Accessories With accessories With anti-squeal shim With piston clip |