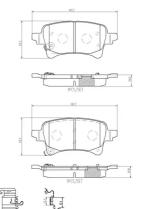

### **Technical specifications**

| EAN code<br><b>8020584124376</b>  | Axle<br><b>Rear</b>             | Thickness<br><b>20</b> mm               |  |
|-----------------------------------|---------------------------------|-----------------------------------------|--|
| Width<br><b>143</b> mm            | Height<br><b>62</b> mm          |                                         |  |
| Wear indicator<br><b>Acoustic</b> | WVA number<br>26331,26614,26615 | Accessories<br>With anti-squeal<br>shim |  |