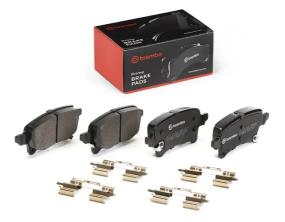

## BRAKE PAD P 37 029

The P 37 029 brake pad is synonymous with reliability

The Brembo brake pad guarantees ultimate safety when braking thanks to the use of more than 100 different compounds, designed according to the type of vehicle and use. Stopping distances reduced to a minimum, maximum driving comfort and silent operation are the most important features of Brembo materials. Brembo brake pads are supplied together with an extensive range of accessories and assembly kits for professionalstandard installation.

- OE-equivalent
- Brembo quality
- ECE-R90 certificate
- Safety
- Performance
- Comfort