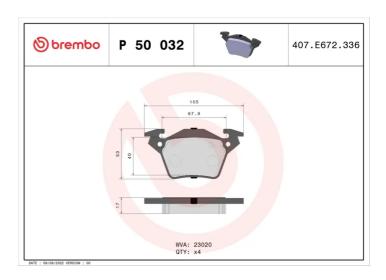

## **Technical specifications**

| EAN code          | Axle         | Thickness        |
|-------------------|--------------|------------------|
| 8020584054048     | Rear         | <b>18</b> mm     |
|                   |              |                  |
| Width             | Height       | Braking system   |
| <b>105</b> mm     | <b>53</b> mm | Bosch            |
|                   |              |                  |
| Wear indicator    | WVA number   | Accessories      |
| Prepared for wear | 23020        | With anti-squeal |
| indicator         |              | shim             |