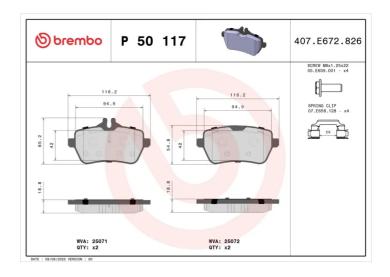

## **Technical specifications**

| recnnical spe                                    | cincations                       |                                                                             |
|--------------------------------------------------|----------------------------------|-----------------------------------------------------------------------------|
| EAN code                                         | Axle                             | Thickness                                                                   |
| 8020584111680                                    | Rear                             | <b>19</b> mm                                                                |
| Width<br>116 mm                                  | Height<br><b>55</b> mm           | Braking system <b>TRW</b>                                                   |
| Wear indicator<br>Prepared for wear<br>indicator | WVA number<br><b>25071,25072</b> | Accessories With accessories With anti-squeal shim With brake caliper bolts |