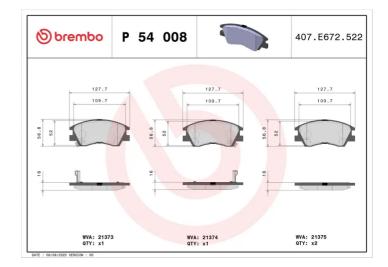

#### **Technical specifications**

| EAN code             | Axle         | Thickness       |
|----------------------|--------------|-----------------|
| <b>8020584054550</b> | <b>Front</b> | <b>17</b> mm    |
| Width                | Height       | Braking system  |
| <b>128</b> mm        | <b>57</b> mm | <b>Sumitomo</b> |
| Wear indicator       | WVA number   | Accessories     |

21373,21374,21375

With anti-squeal shim