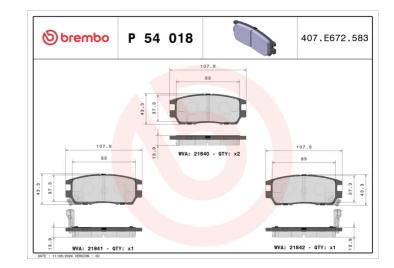

#### **Technical specifications**

| EAN code             | Axle              | Thickness        |
|----------------------|-------------------|------------------|
| <b>8020584054659</b> | <b>Rear</b>       | <b>14</b> mm     |
| Width                | Height            | Braking system   |
| <b>108</b> mm        | <b>44</b> mm      | <b>Akebono</b>   |
| Wear indicator       | WVA number        | Accessories      |
| <b>Acoustic</b>      | 21840,21841,21842 | With anti-squeal |