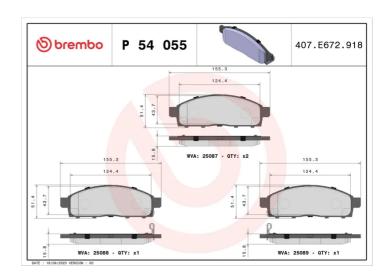

## **Technical specifications**

Axle

| 8020584084229           | Front                               | <b>16</b> mm                      |
|-------------------------|-------------------------------------|-----------------------------------|
| Width<br>155 mm         | Height 51 mm                        | Braking system <b>Tokico</b>      |
| Wear indicator Acoustic | WVA number <b>25087,25088,25089</b> | Accessories With anti-squeal shim |