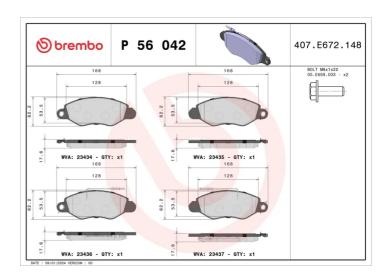

## **Technical specifications**

EAN code Axle Thickness 8020584055229 Front and rear 18 mm

Width Height Braking system

**169** mm **65** mm **Bosch** 

Accessories

Wear indicator WVA number With accessories With anti-squeal

Electric 23434,23435,23436,23437shim

With brake caliper bolts

**COMPATIBLE VEHICLES** 