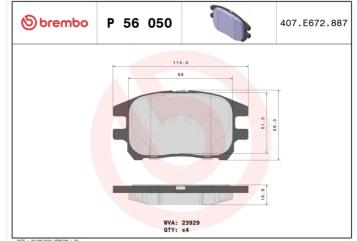

#### **Technical specifications**

| EAN code                  | Axle                       | Thickness                               |
|---------------------------|----------------------------|-----------------------------------------|
| <b>8020584055304</b>      | Front                      | <b>17</b> mm                            |
| Width                     | Height                     | Braking system                          |
| <b>115</b> mm             | <b>60</b> mm               | <b>Akebono</b>                          |
| Wear indicator<br>Without | WVA number<br><b>23929</b> | Accessories<br>With anti-squeal<br>shim |