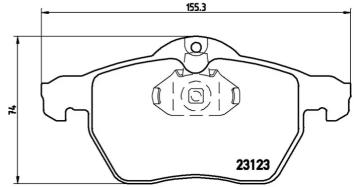

## **Technical specifications**

| EAN code<br><b>8020584061527</b> | Axle<br>Front                   | Thickness<br><b>20</b> mm                                           |
|----------------------------------|---------------------------------|---------------------------------------------------------------------|
| Width <b>155</b> mm              | Height <b>74</b> mm             | Braking system<br><b>Teves</b>                                      |
| Wear indicator <b>Acoustic</b>   | WVA number<br>23116,23117,23123 | Accessories With accessories With anti-squeal shim With piston clip |