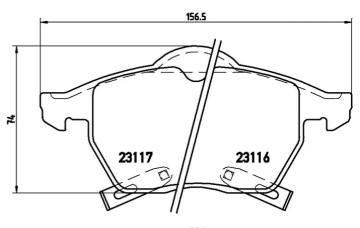

## **Technical specifications**

| EAN code<br><b>8020584061527</b> | Axle<br>Front                   | Thickness<br><b>20</b> mm                                           |
|----------------------------------|---------------------------------|---------------------------------------------------------------------|
| Width <b>155</b> mm              | Height <b>74</b> mm             | Braking system<br><b>Teves</b>                                      |
| Wear indicator <b>Acoustic</b>   | WVA number<br>23116,23117,23123 | Accessories With accessories With anti-squeal shim With piston clip |