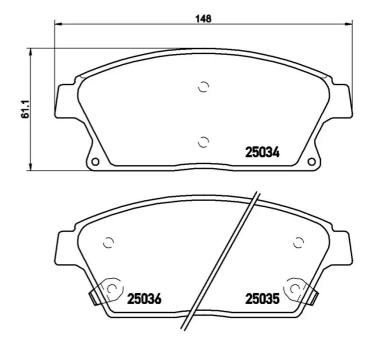

## **Technical specifications**

Axle

| 8020584069080                  | Front                                  | <b>19</b> mm                                       |
|--------------------------------|----------------------------------------|----------------------------------------------------|
| Width <b>148</b> mm            | Height<br><b>61</b> mm                 | Braking system <b>Bosch</b>                        |
| Wear indicator <b>Acoustic</b> | WVA number<br><b>25034,25035,25036</b> | Accessories With accessories With anti-squeal shim |