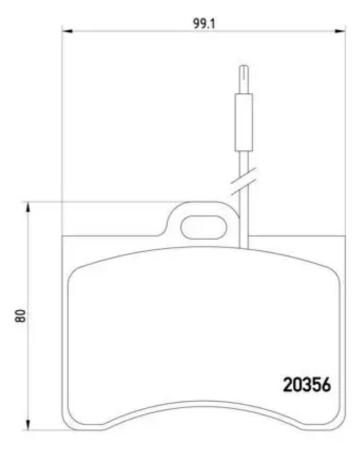

## **Technical specifications**

| EAN code                          | Axle                       | Thickness                               |
|-----------------------------------|----------------------------|-----------------------------------------|
| <b>8020584055885</b>              | <b>Front</b>               | <b>16</b> mm                            |
| Width                             | Height                     | Braking system                          |
| <b>99</b> mm                      | <b>82</b> mm               | <b>Citroen</b>                          |
| Wear indicator<br><b>Electric</b> | WVA number<br><b>20356</b> | Accessories<br>With anti-squeal<br>shim |