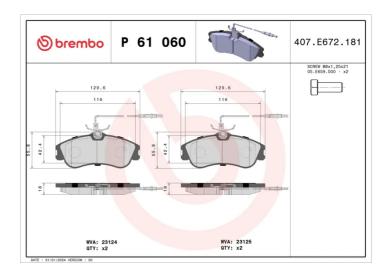

## **BRAKE PAD P 61 060**

## **Technical specifications**

| reclinical specifications |              |                                      |
|---------------------------|--------------|--------------------------------------|
| EAN code                  | Axle         | Thickness                            |
| 8020584056363             | Front        | <b>19</b> mm                         |
| Width                     | Height       | Braking system                       |
| <b>130</b> mm             | <b>56</b> mm | Girling                              |
|                           |              | Accessories                          |
| Wear indicator            | WVA number   | With accessories<br>With anti-squeal |
| Electric                  | 23124,23125  | shim<br>With brake caliper<br>bolts  |
|                           |              |                                      |