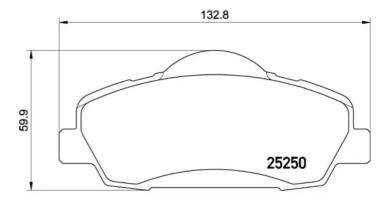

## **Technical specifications** Thickness EAN code Axle 8020584084847 Front 18 mm Width Height Braking system 133 mm 53 mm Mando Accessories With accessories Wear indicator WVA number With anti-squeal Without 25250,25251 shim With brake caliper bolts