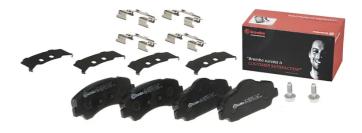

## BRAKE PAD P 61 138

The P 61 138 brake pad is synonymous with reliability

The Brembo brake pad guarantees ultimate safety when braking thanks to the use of more than 100 different compounds, designed according to the type of vehicle and use. Stopping distances reduced to a minimum, maximum driving comfort and silent operation are the most important features of Brembo materials. Brembo brake pads are supplied together with an extensive range of accessories and assembly kits for professionalstandard installation.

- OE-equivalent
- Brembo quality
- ECE-R90 certificate
- Safety
- Performance
- Comfort
- With accessories

## **Technical specifications** Thickness EAN code Axle 8020584084847 Front 18 mm Width Height Braking system 133 mm 53 mm Mando Accessories With accessories Wear indicator WVA number With anti-squeal Without 25250,25251 shim With brake caliper bolts