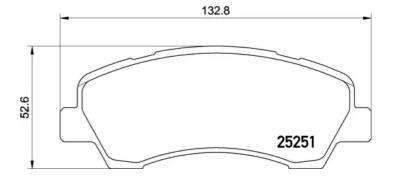

## **Technical specifications** Thickness EAN code Axle 8020584084847 Front 18 mm Width Height Braking system 133 mm 53 mm Mando Accessories With accessories Wear indicator WVA number With anti-squeal Without 25250,25251 shim With brake caliper bolts